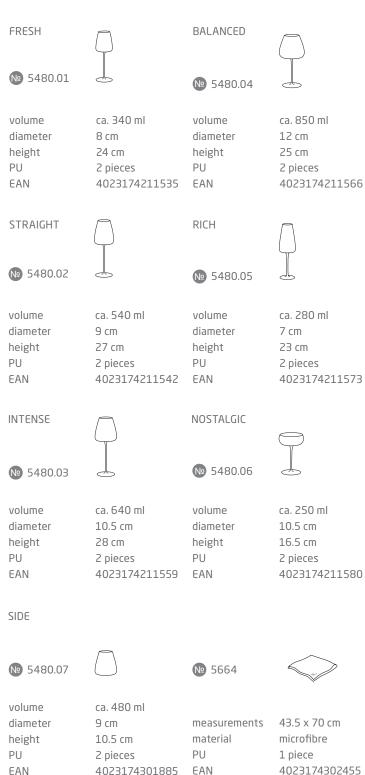

### INTENSE

For opulent, great growth, powerful white and red wines, rustic, acidic white and red wines, young and middle aged Bordeaux wines

### BALANCED

For white and red Burgundy, great Piedmontese wines, highly complex but sensitive white and red wines, extremely opulent rosé wines and old vintage champagne

### FRESH

For extremely fresh white wines, Prosecco or any variety of sparkling wine and light rosé wines

### STRAIGHT

For pure grape varieties and fruity / aromatic red and white wines

### RICH

For fortified, sweet and dessert wines and any type of distilled beverages

## NOSTALGIC

For cocktails, or as a food glass

### SIDE

For mineral water and soft drinks