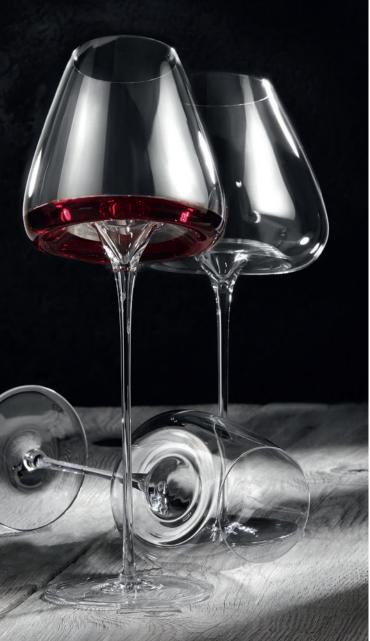

## The vision of simplicity

No distinction is made between red wine or white wine glasses in this collection, the glasses are simply theme- or characterbased. The names of the glasses FRESH, STRAIGHT, INTENSE, BALANCED, RICH, NOSTALGIC and SIDE clearly explain what they are used for. You intuitively reach for the glass which in the best way presents the flavours of the wine that you particularly wish to emphasize. If you want a powerful wine to be more harmonious or a touch more lively and fresh, you pick the glass with the designation that mirrors your requirement best.

The VISION series provides perfect wine enjoyment: intuitive, uncomplicated and always in accordance with your own desires. However, it is particularly the fascination of the light, the colours, the refraction and the visual depth that make it impossible to tear your eyes away from the glass, because: **You have never seen wine like this!** 

## Maximum presence of aroma

The shape of the chalices and waveform of the bottom enable a maximum presence of the aroma and optimum development of the wine.