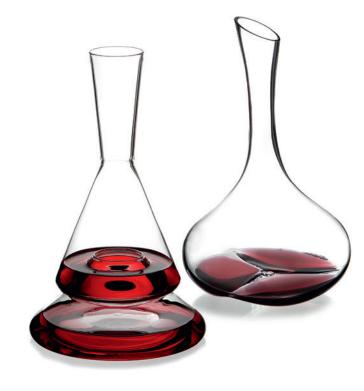

#### "DOPPIO" THE DOUBLE STACK

When pouring into the "Doppio" decanter, the wine is distributed over two levels, creating appealing visual effects and maximising the oxygen contact of the wine through the significantly enlarged surface. The division into two is retained even when pouring out and intensifies the aeration through additional swirling.

#### "PEBBLE" THE CLASSI

The handblown decanter in classical shape results from the high craftsmanship of experienced glassblowers. The shapening of the neck, the bell-bottomed body and the three dents, integrated in the bottom, provide already during the pouring a maximisation of the contact with oxygen.