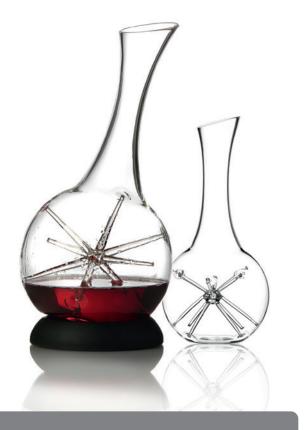

#### "STAR" THE GENTLE!

The individual star in the Center of the "Star" decanter integrates the oxygen in the interior of the wine by gentle swings. The wine develops the aroma very softly and balanced from it's inside and not, as with other decanters, at the surface only.

### "STAR" – mini THE ALLROUNDER!

The reduced size is perfectly suitable for the decanting of open wines and small bottles. Additionally it offers the possibility to decant white wines and to temper them in a cooler. Also suitable for desert wines, the staging of high-end cocktails, flavoured spirits, exotic juices and other delights to the palate.