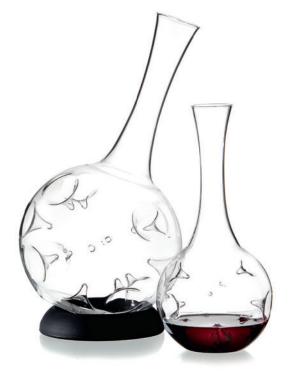

#### "PEBBLE" THE CLASSI

The handblown decanter in classical shape results from the high craftsmanship of experienced glassblowers. The shapening of the neck, the bell-bottomed body and the three dents, integrated in the bottom, provide already during the pouring a maximisation of the contact with oxygen.